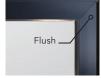

Two distinct frame styles Shadow line frames feature a recessed sash to create depth and dimension. Flush frames include the sash and frame on the same plane for a clean, streamlined look.

Narrow profiles now extend to our elegant doors with a slimmed-down 31/4" stile and rail.