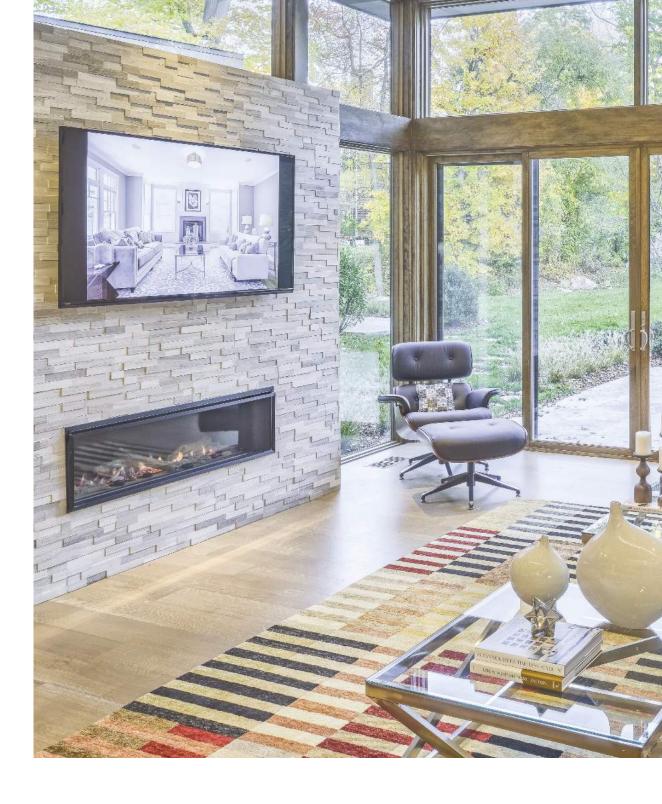

# SLIDING AND MULTI-SLIDE DOORS

Accent the connection between a home and its surroundings. Design light-drenched living spaces that flow effortlessly onto outdoor lounging areas. With massive spans up to 50' wide and 10' high, our sliding and multi-slide doors let imaginations soar.

**Slim-line appearance** maximizes light for a natural ambiance that's warm and welcoming. | **Contemporary hardware** offers a clean, sophisticated look. | **Multiple configurations** from 2-panel slider to 10-panel pocket. | **Precision bearing rollers** are engineered with exacting hardware for effortless motion.