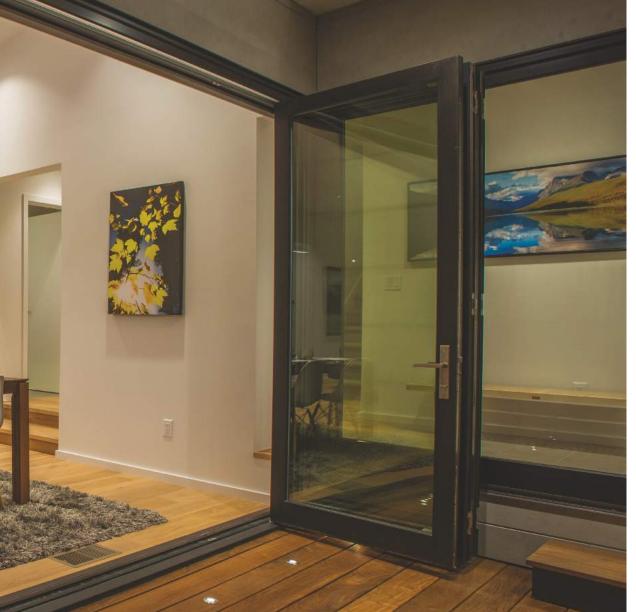

# BI-FOLD DOORS

There's not a more stylish way to connect interior and outdoor spaces. With our beautifully slender bi-fold doors, you have flexible options to conceive and create expanded living areas with inspired flair.

**Dramatic folding glass walls** with up to 8 panels can accommodate openings over 24' x 10'. | **Narrow 31/4" stiles** enhance and maximize the view. | **Hinged panels** fold accordion-style to the outside along a fixed track.

# HINGED PATIO DOORS

Minimalist design meets exceptional engineering. Precise, contemporary handles complement the clean lines of the panels. Square interior profiles extend the modern aesthetic, allowing a seamless marriage of doors and windows.