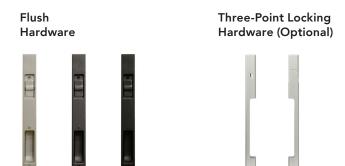

Flush hardware The narrow contemporary back plate on the multi-slide door offers a clean and sophisticated look.

Two- and three-point locking handle sets Available in 3 finishes, these sliding patio door locking handles offer both great looks and superior security.