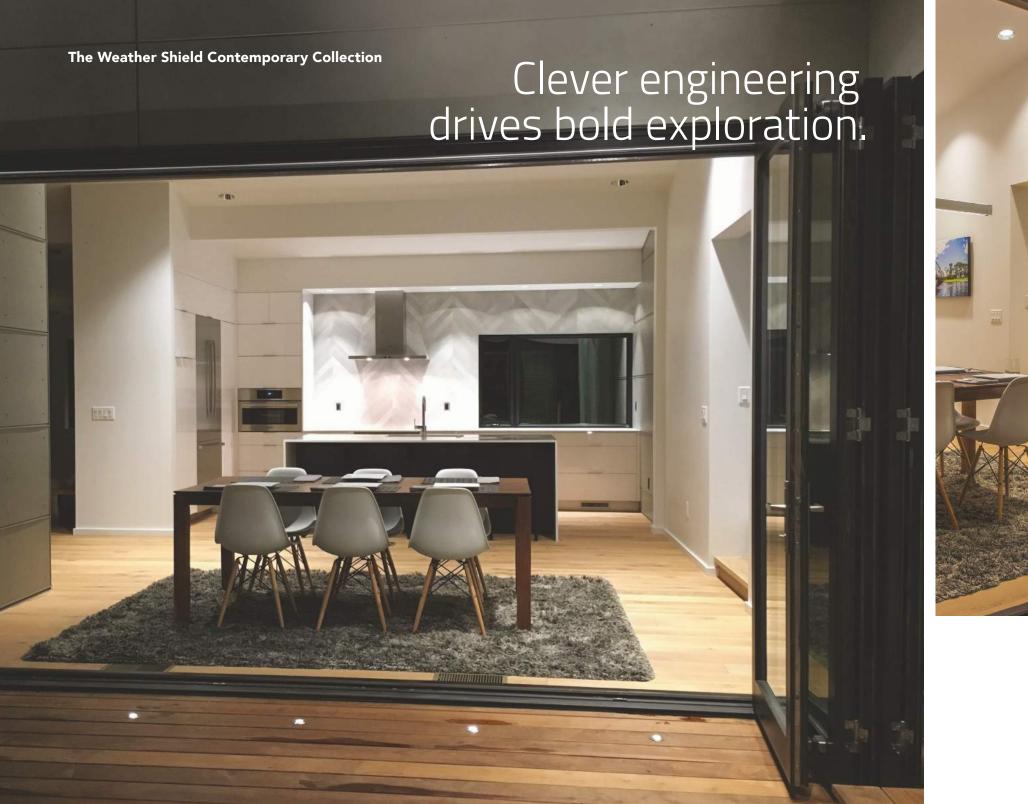

# Here creativity finds an intelligent voice.

Welcome to our Contemporary Collection. Windows and doors with a seamless, modern aesthetic have been flawlessly engineered and painstakingly crafted for those who reject compromise. This innovative and exceptional collection is intended specifically to enhance the expansive views of custom, high-end homes.

When your goal is to explore the boundaries of design, these windows and doors are up to the challenge.

Sophisticated styling. Sleek lines. Stunning simplicity. From the sightlines to the finishes and hardware, we've considered every element of design to achieve a true contemporary, minimalistic appearance.

# BI-FOLD DOORS

There's not a more stylish way to connect interior and outdoor spaces. With our beautifully slender bi-fold doors, you have flexible options to conceive and create expanded living areas with inspired flair.

**Dramatic folding glass walls** with up to 8 panels can accommodate openings over 24' x 10'. | **Narrow 31/4" stiles** enhance and maximize the view. | **Hinged panels** fold accordion-style to the outside along a fixed track.