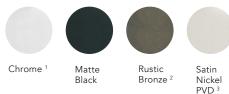

Flush hardware The narrow contemporary back plate on the multi-slide door offers a clean and sophisticated look.

Two- and three-point locking handle sets Available in 3 finishes, these sliding patio door locking handles offer both great looks and superior security.

<sup>&</sup>lt;sup>1</sup> Chrome only available on hinged door hardware.

Finishes and colors shown may not be actual representations. Please visit authorized Weather Shield dealer for color samples.

<sup>&</sup>lt;sup>2</sup> Multi-slide hardware available in Oil-Rubbed Bronze, which is comparable to Rustic Bronze.

<sup>&</sup>lt;sup>3</sup> Sliding door hardware is available in Alpine Frost, which is comparable to Satin Nickel. Please visit an authorized Weather Shield dealer to view actual finish swatches prior to ordering.