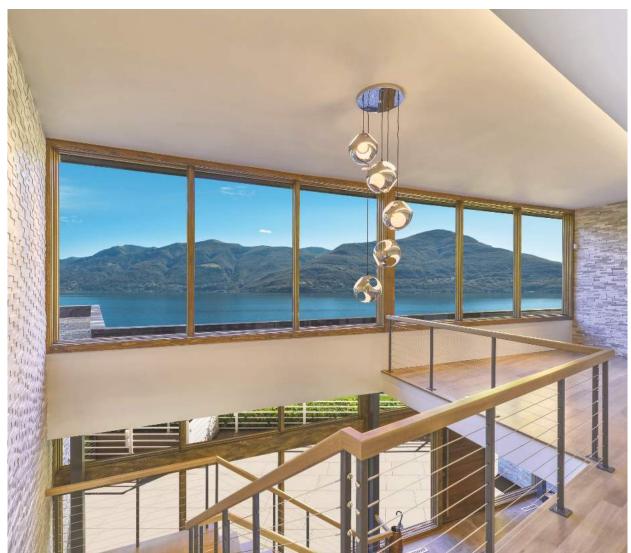

# CASEMENT WINDOWS

The views are more expansive. The hardware is more elegant. Your options are seemingly never-ending. Explore the boundaries of modern design with the next generation of casement windows.

**Sizes up to 42" x 96"** offer unrestricted views that open to the outdoors.

**Handle sets and lock levers** have clean, right-angle lines for a smart, precise feel.

**Polyurethane enamel interior paint** is an option for a sleek architectural finish in an array of color choices.

**Energy efficient glass** options let you optimize performance in any climate.