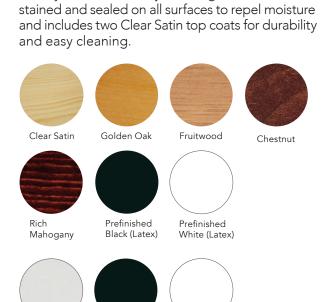

# INTERIOR WOOD & FINISH OPTIONS

Every home is different. So we give you choices to add your own special touch. Choose the wood species and stain finish that complement your design. Then add warmth and beauty with our factory finishes.

Rich wood interiors With seven wood species to choose from, there's sure to be one perfect for your home. For a truly unique look, other wood species are available upon request. All wood on our windows, inside and out, is protected by a 30-year warranty against rotting.\*

Maple

Douglas Fir

Pine (Standard)

Cherry

Oak

Mahogany

Alder (Character)

Finishes and colors shown may not be actual representations. Please visit authorized Weather Shield dealer for color samples.