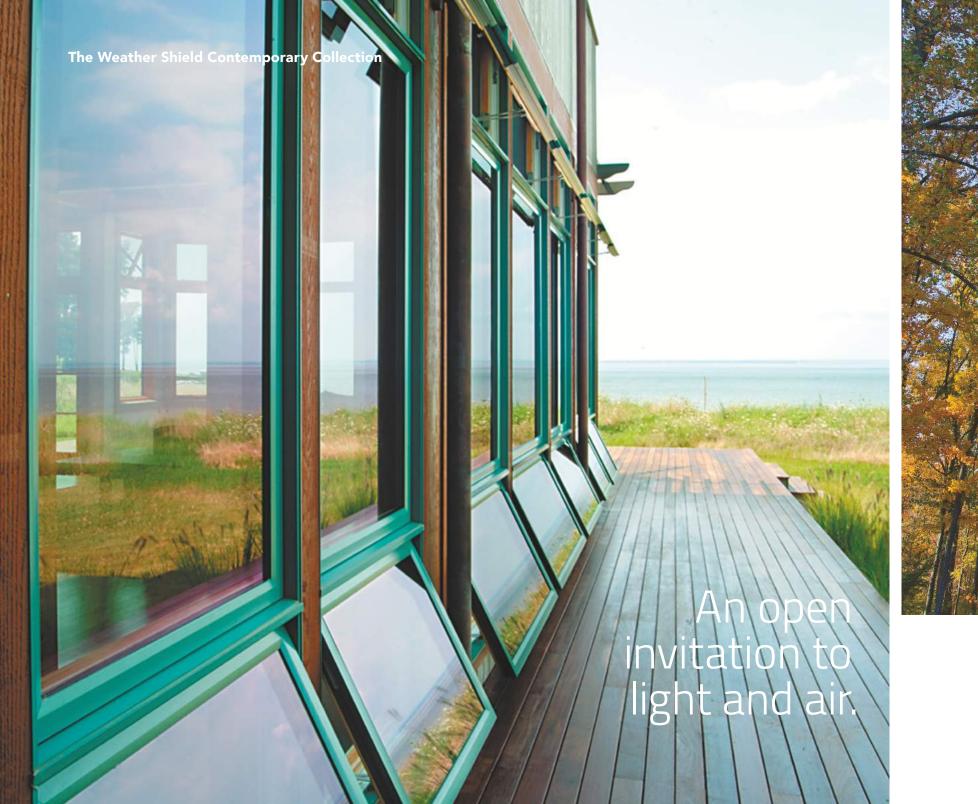

# **AWNING WINDOWS**

Minimal lines welcome daylight into the room. The hinged sash opens outward to beckon the breeze. Alone or combined into a flowing ribbon of glass, awning windows can be the functional building blocks of dramatic effect.

**Window frames** can have a flush sash for a streamlined look, or a recessed sash to add dimension. | **Low-profile cranks** have a smaller footprint and fold neatly out of the way. | **Square glazing beads** provide a visual detail that satisfies a high-end aesthetic. Sizes up to 60" x 60" for more design options.