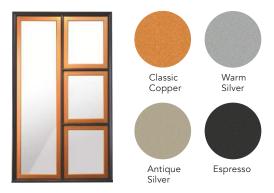

<sup>\*</sup>Inert airspace gases not available in all states. Please visit an authorized Weather Shield dealer for availability.

European style handles Our contemporary handles are designed to complement the clean, precise look of our hinged and bi-fold doors. Balanced with our square back plates, this beautiful hardware serves as functional art.

Flush hardware The narrow contemporary back plate on the multi-slide door offers a clean and sophisticated look.

Two- and three-point locking handle sets Available in 3 finishes, these sliding patio door locking handles offer both great looks and superior security.

<sup>&</sup>lt;sup>1</sup> Chrome only available on hinged door hardware.

Finishes and colors shown may not be actual representations. Please visit authorized Weather Shield dealer for color samples.

<sup>&</sup>lt;sup>2</sup> Multi-slide hardware available in Oil-Rubbed Bronze, which is comparable to Rustic Bronze.