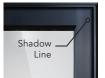

Two distinct frame styles Shadow line frames feature a recessed sash to create depth and dimension. Flush frames include the sash and frame on the same plane for a clean, streamlined look.

Narrow profiles now extend to our elegant doors with a slimmed-down 31/4" stile and rail.