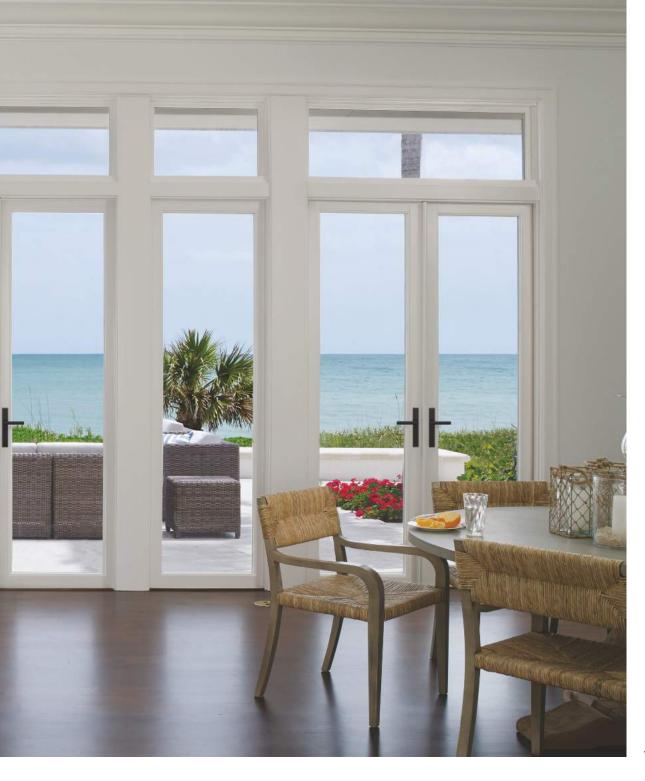

# SLIDING AND MULTI-SLIDE DOORS

Accent the connection between a home and its surroundings. Design light-drenched living spaces that flow effortlessly onto outdoor lounging areas. With massive spans up to 50' wide and 10' high, our sliding and multi-slide doors let imaginations soar.

**Slim-line appearance** maximizes light for a natural ambiance that's warm and welcoming. | **Contemporary hardware** offers a clean, sophisticated look. | **Multiple configurations** from 2-panel slider to 10-panel pocket. | **Precision bearing rollers** are engineered with exacting hardware for effortless motion.