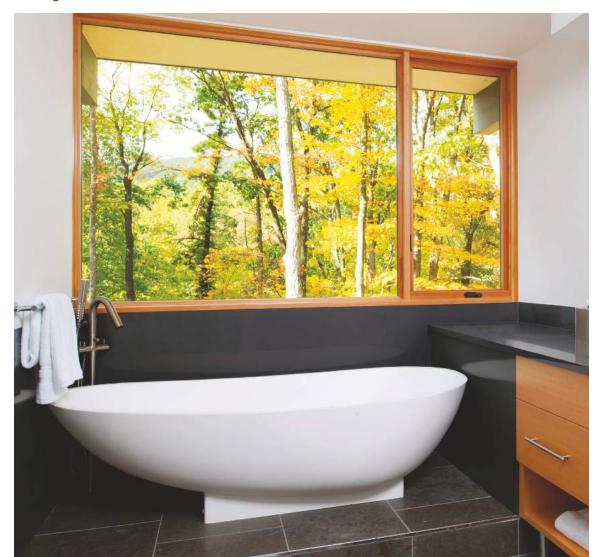

# **AWNING WINDOWS**

Minimal lines welcome daylight into the room. The hinged sash opens outward to beckon the breeze. Alone or combined into a flowing ribbon of glass, awning windows can be the functional building blocks of dramatic effect.

**Window frames** can have a flush sash for a streamlined look, or a recessed sash to add dimension. | **Low-profile cranks** have a smaller footprint and fold neatly out of the way. | **Square glazing beads** provide a visual detail that satisfies a high-end aesthetic. Sizes up to 60" x 60" for more design options.