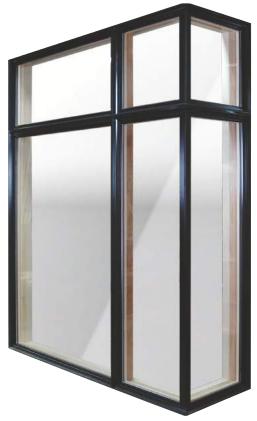

# opening them up to more glass. Our 90° corner windows have a narrow 115/16" mullion designed to give you more view and less distraction.

Add drama to the corners of your home design by

# 90° CORNER M

**144 standard sizes** plus custom capabilities.

Factory glazed and ready to install.

Units can be stacked for stunning design.

Polyurethane enamel interior paint is a great finish option for dramatic interior aesthetics.