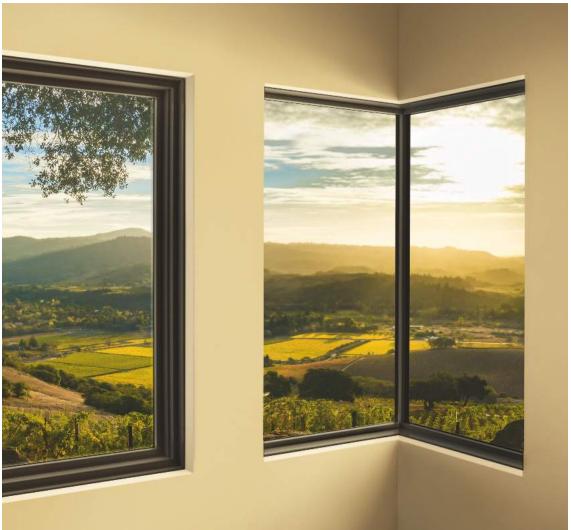

# opening them up to more glass. Our 90° corner windows have a narrow 115/16" mullion designed to give you more view and less distraction.

Add drama to the corners of your home design by

# 90° CORNER M

**144 standard sizes** plus custom capabilities.

Factory glazed and ready to install.

Units can be stacked for stunning design.

Polyurethane enamel interior paint is a great finish option for dramatic interior aesthetics.