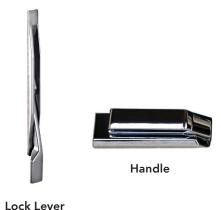

# WINDOW HARDWARE

Our exclusive contemporary window handle and lock lever helps you create a consistent, seamless look throughout your interior space. The fold-away design produces a sleeker, smaller footprint that won't damage or interfere with window treatments. Choose from 6 stylish finishes.

Corrosion resistant hinges We use heavy gauge, stainless steel for our window hardware because this corrosion resistant material is designed to provide a lifetime of effortless operation.

Rustic

White

Polished Chrome