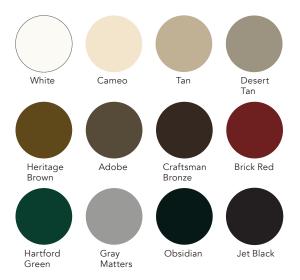

# EXTERIOR COLOR OPTIONS

To help you get the exact look you desire, we offer an ever-expanding palette of durable and distinct exterior color options rated to the highest industry standards (AAMA 2605) for color retention.

Standard exterior colors For most homes, finding the right exterior look is as easy as choosing from among our 12 popular standard colors.

Special exterior colors & finishes With 45 designer colors and a range of anodized aluminum and radiant metallic finishes, we can help you find the perfect match for whatever you have in mind.