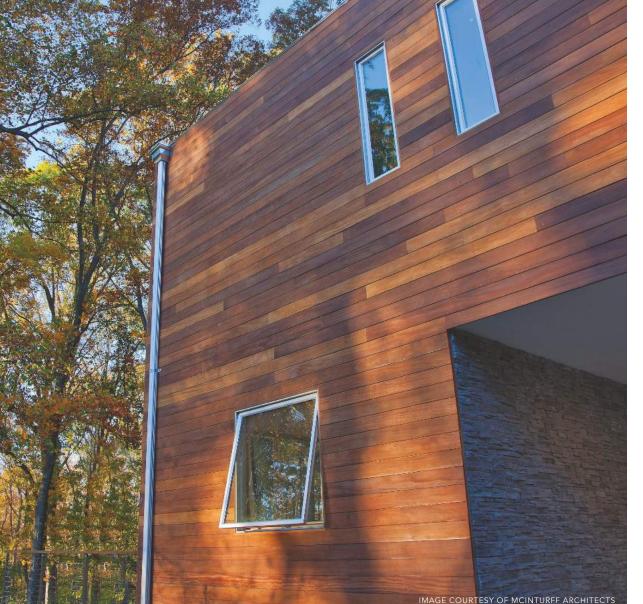

# **AWNING WINDOWS**

Minimal lines welcome daylight into the room. The hinged sash opens outward to beckon the breeze. Alone or combined into a flowing ribbon of glass, awning windows can be the functional building blocks of dramatic effect.

**Window frames** can have a flush sash for a streamlined look, or a recessed sash to add dimension. | **Low-profile cranks** have a smaller footprint and fold neatly out of the way. | **Square glazing beads** provide a visual detail that satisfies a high-end aesthetic. Sizes up to 60" x 60" for more design options.