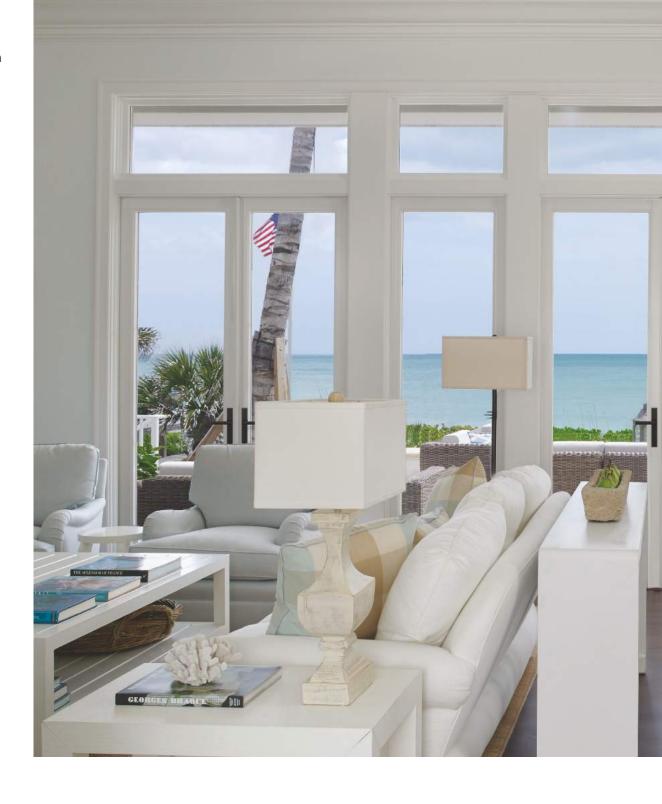

# HINGED PATIO DOORS

Minimalist design meets exceptional engineering. Precise, contemporary handles complement the clean lines of the panels. Square interior profiles extend the modern aesthetic, allowing a seamless marriage of doors and windows.

**Thick 2 ¼" core panels** strengthen door to allow narrower rails and stiles.

**Single or double doors** available up to 10' tall.

**Secure locking system** engages on 5 points of contact for a tight seal.

Narrow 3 1/4" stile and rail maximizes the view.